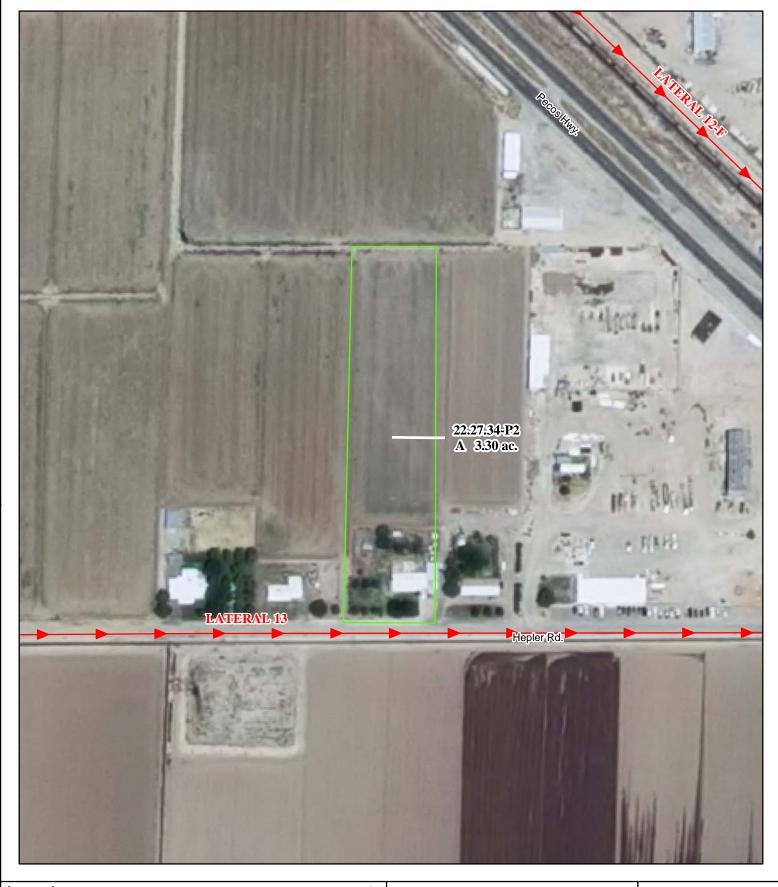

f. Location and Amount of Irrigated Acreage:

Section 34, Township 22S, Range 27E, N.M.P.M.

Pt. NE<sup>1</sup>/<sub>4</sub> 3.30 acres

Total: 3.30 acres

As shown on the attached revised Hydrographic Survey Map for Subfile No. 22.27.34-P2, and the CID Section Hydrographic Survey Map Sheet No. 34 (1999-2011), included in Part F of this Appendix, representing the Court record as of the date of the filing of this Decree.

# **Tract Boundaries**

Surface Water Only Supplemental Groundwater

Reservoir / Pond No Right

2009 Digital Orthophotography Grid Interval = 1000

# **Pecos River Stream System Carlsbad Irrigation District**

Hydrographic Survey Township 22

Allan L. Miller Subfile 22.27.34-P2 4/22/2011

D.D.